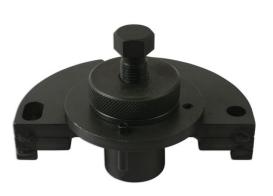

## High Pressure Diesel Pump Sprocket Tool - for Hyundai,

Designed specifically to separate the diesel pump sprocket from the high pressure diesel pump on the 2.5L common rail diesel engines used across the Hyundai & Kia ranges (from 2002).

## **Additional Information**

- Applications: Hyundai H1, H200, H300, Montana (2002 2017); CRDi, H350 (2015 2017); CRDi VGT i800 & iLoad (2008 2017); Kia Sorento (2002 - 2010).
- Engine codes covered include 2.5L D4CB (CRDI). Equivalent to OEM tool 09331-4A000.
- Required when removing the diesel pump or removing and replacing the timing chains.
- For 1.1, 1.4, 1.5, 1.6 & 1.7L engines, see Laser Part No.6811; for 2.0 and 2.2L, see Laser Part No. 7178.