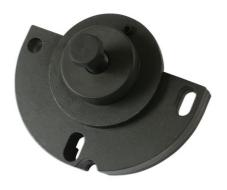

## High Pressure Diesel Pump Sprocket Tool - for Hyundai,

Designed specifically to separate the diesel pump sprocket from the high pressure diesel pump on the 2.5L common rail diesel engines used across the Hyundai & Kia ranges (from 2002).

## **Additional Information**

- Applications: Hyundai H1, H200, H300, Montana (2002 2017); CRDi, H350 (2015 2017); CRDi VGT i800 & iLoad (2008 2017); Kia Sorento (2002 - 2010).
- Engine codes covered include 2.5L D4CB (CRDI). Equivalent to OEM tool 09331-4A000.
- Required when removing the diesel pump or removing and replacing the timing chains.
- For 1.1, 1.4, 1.5, 1.6 & 1.7L engines, see Laser Part No.6811; for 2.0 and 2.2L, see Laser Part No. 7178.