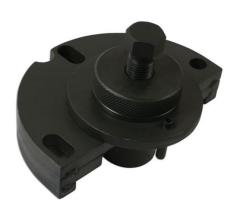

## High Pressure Diesel Pump Sprocket Tool - for Hyundai,

Designed specifically to separate the diesel pump sprocket from the high pressure diesel pump on the 2.5L common rail diesel engines used across the Hyundai & Kia ranges (from 2002).

## **Additional Information**

- Applications: Hyundai H1, H200, H300, Montana (2002 2017); CRDi, H350 (2015 2017); CRDi VGT i800 & iLoad (2008 2017); Kia Sorento (2002 - 2010).
- Engine codes covered include 2.5L D4CB (CRDI). Equivalent to OEM tool 09331-4A000.
- Required when removing the diesel pump or removing and replacing the timing chains.
- For 1.1, 1.4, 1.5, 1.6 & 1.7L engines, see Laser Part No.6811; for 2.0 and 2.2L, see Laser Part No. 7178.