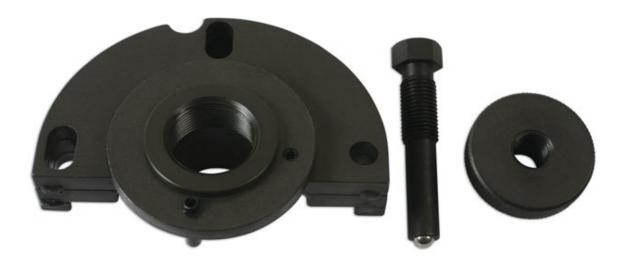

## High Pressure Diesel Pump Sprocket Tool - for Hyundai,

Designed specifically to separate the diesel pump sprocket from the high pressure diesel pump on the 2.5L common rail diesel engines used across the Hyundai & Kia ranges (from 2002).

## **Additional Information**

- Applications: Hyundai H1, H200, H300, Montana (2002 2017); CRDi, H350 (2015 2017); CRDi VGT i800 & iLoad (2008 2017); Kia Sorento (2002 - 2010).
- Engine codes covered include 2.5L D4CB (CRDI). Equivalent to OEM tool 09331-4A000.
- Required when removing the diesel pump or removing and replacing the timing chains.
- For 1.1, 1.4, 1.5, 1.6 & 1.7L engines, see Laser Part No.6811; for 2.0 and 2.2L, see Laser Part No. 7178.